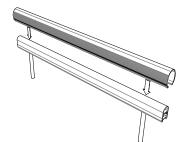

2.

3.

Cut the aluminium rail to the required length and slide legs into aluminium rail - ensure the cut rail is free from burrs and sharpe edges

Using a 3mm Allen Key secure the legs 100mm from each end of the rail (ref. Assembly Detail)