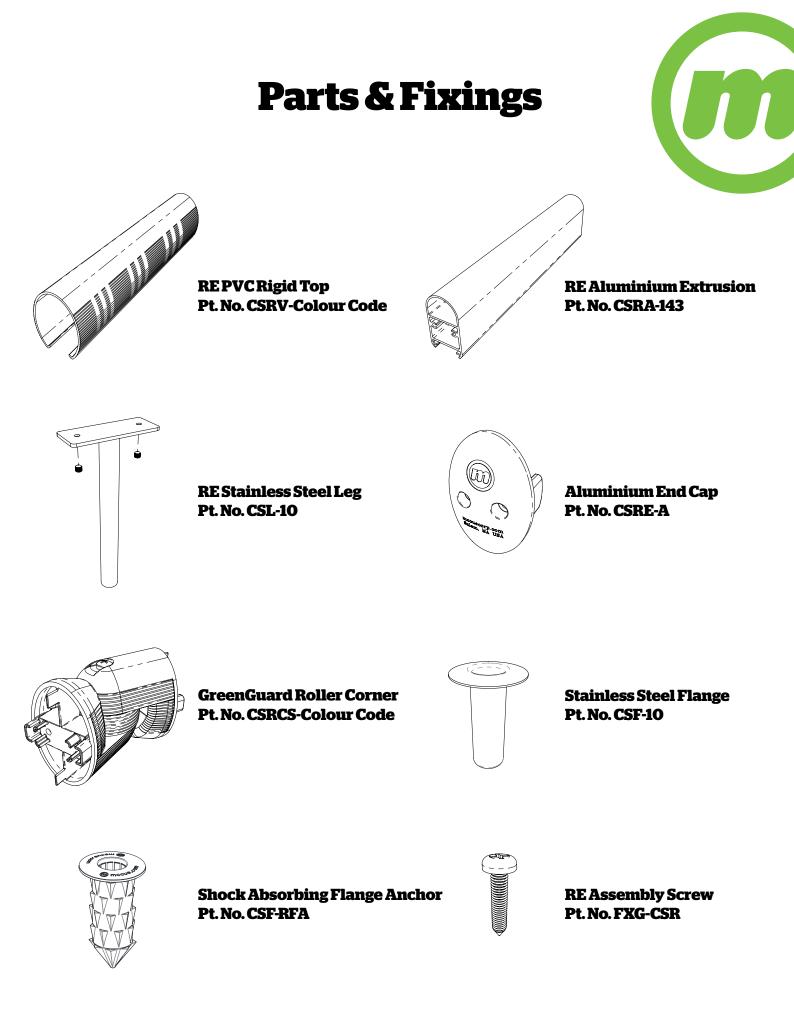

### **CartStopRE** Floor Mounted Rail System and Shock Absorbing Flange anchor

# **Tools and Equipment**

Marker pen

**Tape measure** 

**Chop saw** 

Hammer drill

Ø30mm hammer drill bit

**Philips Screwdriver** 

3mm allen key

10mm spanner

**Rubber mallet** 