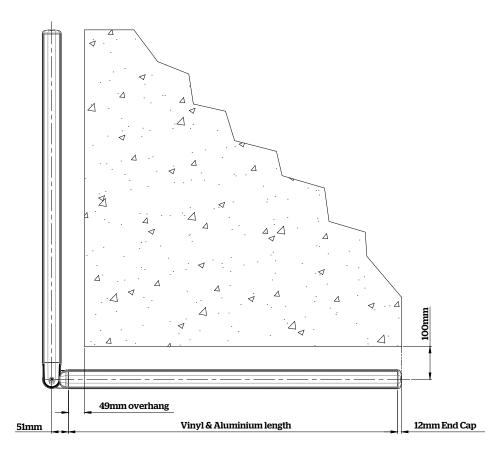

### **Assembly Length Details**

#### Overall lengths under 2m

#### Overall lengths over 2m

Cut vinyl to the required length (same length as aluminium rail) and clip the vinyl on to the leg and aluminium assembly

Using 2 screws (FXG-CSR) install the aluminium End Cap into the end of the assembly