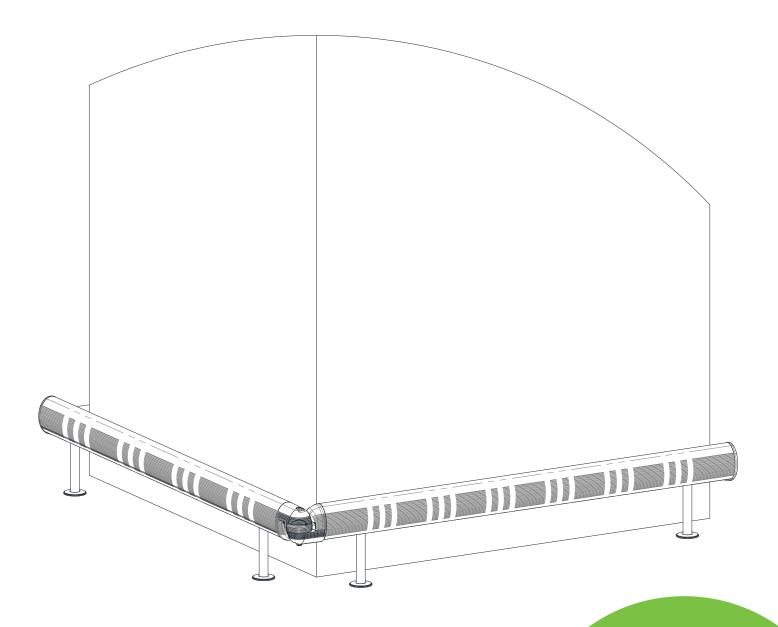

### **General Layout**

### **Corner Layout**

### **Assembly Length Details**

10. Re asse Ensure the Roll

Re assemble the Roller Corner and assemble rails Ensure the 'Roller Wheel' is installed between the 2 halves of the Roller Corner

Install the assembled rail into the installed Stainless Steel Flanges and Flange Anchors (The installed legs may require loosening to allign - tighten again once installed)