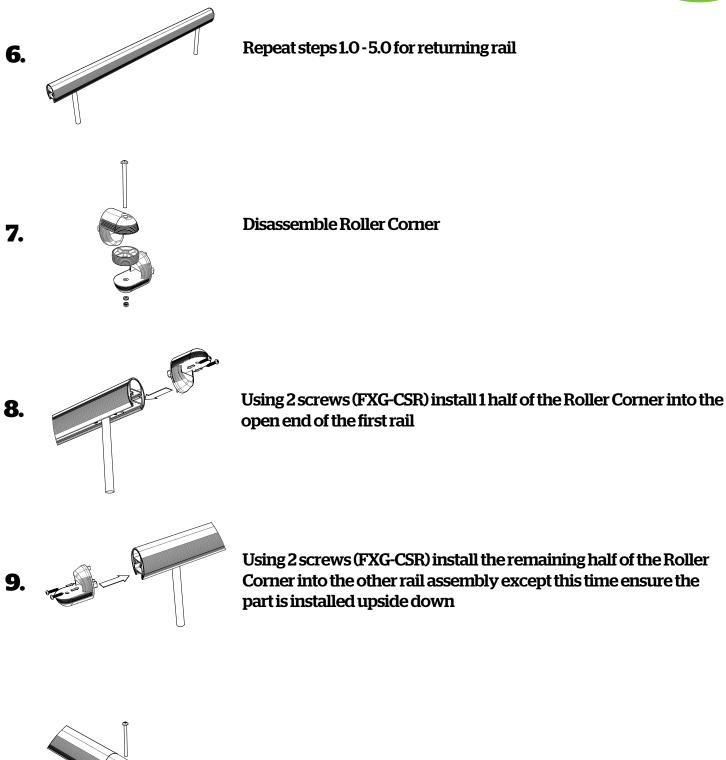

2.

3.

Cut the aluminium rail to the required length and slide legs into aluminium rail - ensure the cut rail is free from burrs and sharpe edges

Using a 3mm Allen Key secure the legs 100mm from each end of the rail (ref. Assembly Detail)

Cut vinyl to the required length (same length as aluminium rail) and clip the vinyl on to the leg and aluminium assembly

Using 2 screws (FXG-CSR) install the aluminium End Cap into the end of the assembly

10. Re asse Ensure the Roll

Re assemble the Roller Corner and assemble rails Ensure the 'Roller Wheel' is installed between the 2 halves of the Roller Corner

Install the assembled rail into the installed Stainless Steel Flanges and Flange Anchors (The installed legs may require loosening to allign - tighten again once installed)