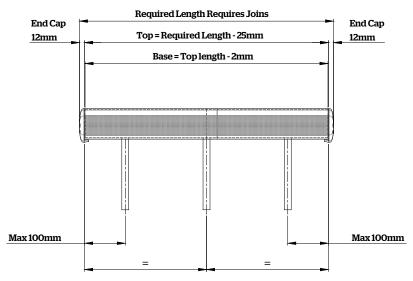

### **Assembly Length Details**

### Overall lengths over 3.6m

Refer to 'General Layout' details measure and mark out the fixture to be protected by CartStopRE and to get the required rail lengths

(Ref. Corner Layout and Assemly Length Details where applicable)