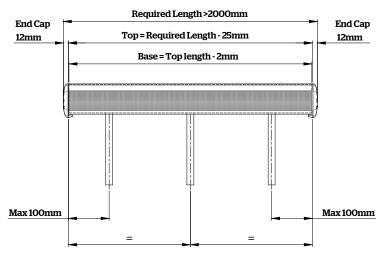

### **CartStopRE** Floor Mounted Rail System and Shock Absorbing Flange anchor



# **Tools and Equipment**



Marker pen



**Tape measure** 



**Chop saw** 



Hammer drill



Ø30mm hammer drill bit



**Philips Screwdriver** 



3mm allen key



10mm spanner



**Rubber mallet** 







### **General Layout**



### **Corner Layout**





### **Assembly Length Details**

#### Overall lengths under 2m



#### Overall lengths over 2m



### Overall lengths over 3.6m







Refer to 'General Layout' details measure and mark out the fixture to be protected by CartStopRE and to get the required rail lengths

(Ref. Corner Layout and Assemly Length Details where applicable)



2.

3.

Cut the aluminium rail to the required length and slide legs into aluminium rail - ensure the cut rail is free from burrs and sharpe edges



Using a 3mm Allen Key secure the legs 100mm from each end of the rail (ref. Assembly Detail)



Cut vinyl to the required length (same length as aluminium rail) and clip the vinyl on to the leg and aluminium assembly



Using 2 screws (FXG-CSR) install the aluminium End Cap into the end of the assembly





10. Re asse Ensure the Roll

Re assemble the Roller Corner and assemble rails Ensure the 'Roller Wh