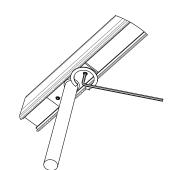

10. Re asse Ensure the Roll

Re assemble the Roller Corner and assemble rails Ensure the 'Roller Wheel' is installed between the 2 halves of the Roller Corner

Install the assembled rail into the installed Stainless Steel Flanges and Flange Anchors (The installed legs may require loosening to allign - tighten again once installed)