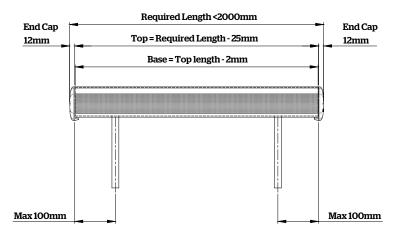

### **CartStopRE** Floor Mounted Rail System and Shock Absorbing Flange anchor



# **Tools and Equipment**



Marker pen



**Tape measure** 



**Chop saw** 



Hammer drill



Ø30mm hammer drill bit



**Philips Screwdriver** 



3mm allen key



10mm spanner



**Rubber mallet** 







### **General Layout**



### **Corner Layout**





### **Assembly Length Details**

#### Overall lengths under 2m



#### Overall lengths over 2m



### Overall lengths over 3.6m







Refer to 'General Layout' details measure and mark out the fixture to be protected by CartStopRE and to get the required rail lengths

(Ref. Corner Layout and Assemly Length Details where applicable)



2.

3.

Cut the aluminium rail to the required length and slide legs into aluminium rail - ensure the cut rail is free from burrs and sharpe edges



Using a 3mm Allen Key secure the legs 100mm from each end of the rail (ref. Assembly Detail)



Cut vinyl to the required length (same length as aluminium rail) and clip the vinyl on to the leg and aluminium assembly



Using 2 screws (FXG-CSR) install the aluminium End Cap into the end of the assembly





10. Re asse Ensure the Roll

Re assemble the Roller Corner and asse