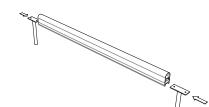

2.

3.

Cut the aluminium rail to the required length and slide legs into aluminium rail - ensure the cut rail is free from burrs and sharpe edges

Using a 3mm Allen Key secure the legs 100mm from each end of the rail (ref. Assembly Detail)

Cut vinyl to the required length (same length as aluminium rail) and clip the vinyl on to the leg and aluminium assembly

Using 2 screws (FXG-CSR) install the aluminium End Cap into the end of the assembly