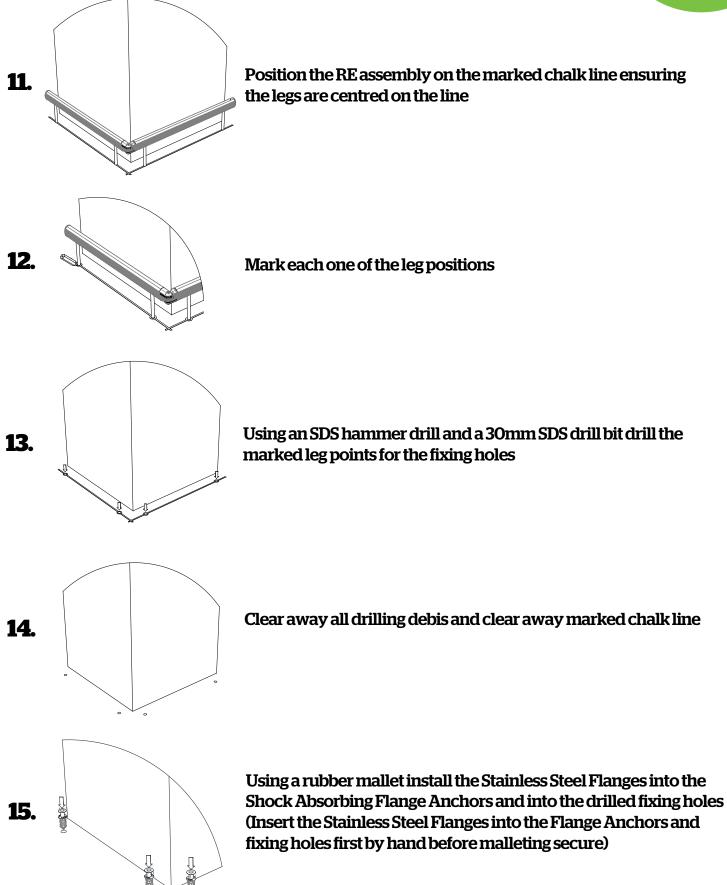

10. Re asse Ensure the Roll

Re assemble the Roller Corner and assemble rails Ensure the 'Roller Wheel' is installed between the 2 halves of the Roller Corner

Install the assembled rail into the installed Stainless Steel Flanges and Flange Anchors (The installed legs may require loosening to allign - tighten again once installed)

INSTALLATION COMPLETE Ensure installation is left clear and free of debris