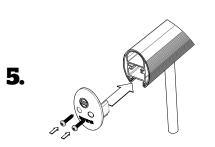

Cut vinyl to the required length (same length as aluminium rail) and clip the vinyl on to the leg and aluminium assembly

Using 2 screws (FXG-CSR) install the aluminium End Cap into the end of the assembly