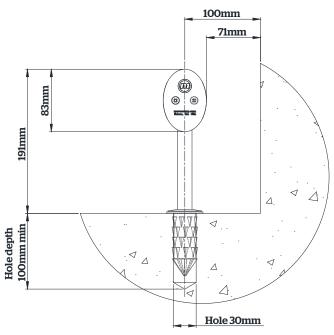

### **General Layout**

2.

3.

Cut the aluminium rail to the required length and slide legs into aluminium rail - ensure the cut rail is free from burrs and sharpe edges

Using a 3mm Allen Key secure the legs 100mm from each end of the rail (ref. Assembly Detail)

10. Re asse Ensure the Roll

Re assemble the Roller Corner and assemble rails Ensure the 'Roller Wheel' is installed between the 2 halves of the Roller Corner

Install the assembled rail into the installed Stainless Steel Flanges and Flange Anchors (The installed legs may require loosening to allign - tighten again once installed)